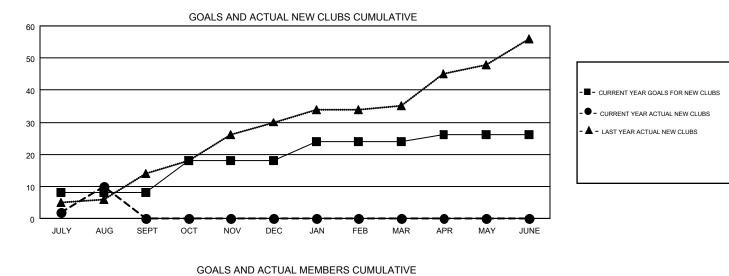

### $\operatorname{\textbf{GMT}}$ ca 5 - E

| Clubs                 |               |           |               | Members               |                           |                         |                                                    |  |
|-----------------------|---------------|-----------|---------------|-----------------------|---------------------------|-------------------------|----------------------------------------------------|--|
| RESULTS FOR 2019-2020 |               |           |               | RESULTS FOR 2019-2020 |                           |                         |                                                    |  |
| QUARTER               | NEW CLUB GOAL | NEW CLUBS | DROPPED CLUBS | QUARTER               | MEMBER GROWTH NET<br>GOAL | MEMBER GROWTH<br>ACTUAL | DROPPED<br>MEMBERS ACTUAL<br>(including transfers) |  |
| JULY/AUG/SEPT         | 8             | 10        | 7             | JULY/AUG/SEPT         | 675                       | 1,726                   | 757                                                |  |
| OCT/NOV/DEC           | 10            | 0         | 0             | OCT/NOV/DEC           | 915                       | 0                       | 0                                                  |  |
| JAN/FEB/MAR           | 6             | 0         | 0             | JAN/FEB/MAR           | 735                       | 0                       | 0                                                  |  |
| APR/MAY/JUNE          | 2             | 0         | 0             | APR/MAY/JUNE          | 470                       | 0                       | 0                                                  |  |