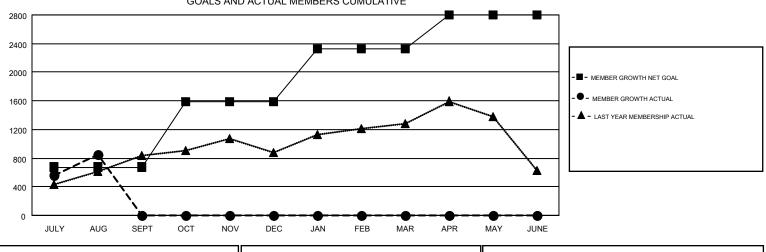

### $\operatorname{\textbf{GMT}}$ ca 5 - E

| Clubs                 |               |           |               | Members               |                           |                         |                                                    |  |
|-----------------------|---------------|-----------|---------------|-----------------------|---------------------------|-------------------------|----------------------------------------------------|--|
| RESULTS FOR 2019-2020 |               |           |               | RESULTS FOR 2019-2020 |                           |                         |                                                    |  |
| QUARTER               | NEW CLUB GOAL | NEW CLUBS | DROPPED CLUBS | QUARTER               | MEMBER GROWTH NET<br>GOAL | MEMBER GROWTH<br>ACTUAL | DROPPED<br>MEMBERS ACTUAL<br>(including transfers) |  |
| JULY/AUG/SEPT         | 8             | 10        | 7             | JULY/AUG/SEPT         | 675                       | 1,726                   | 757                                                |  |
| OCT/NOV/DEC           | 10            | 0         | 0             | OCT/NOV/DEC           | 915                       | 0                       | 0                                                  |  |
| JAN/FEB/MAR           | 6             | 0         | 0             | JAN/FEB/MAR           | 735                       | 0                       | 0                                                  |  |
| APR/MAY/JUNE          | 2             | 0         | 0             | APR/MAY/JUNE          | 470                       | 0                       | 0                                                  |  |